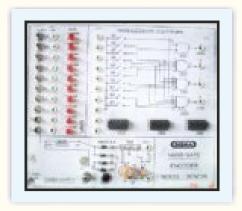

#### **MODEL DENCO8**

This trainer has been designed with a view to provide practical and experimental knowledge of NAND Gate encoder.

#### **SPECIFICATIONS**

1. Power supply requirement 230V AC, 50 Hz. 2. Built in IC based regulated Power supply: 0-5 V DC/200 mA.

3. Following parts provided on Single PCB with connecting terminals.

Three dual 4-inputs NAND gate ICs.

4. LEDs output Indicator 14 nos for visual indication of status

5. Digital input data Switches : 10 Nos provided.

Standard Accessories 6. 1. User Manual with practical and circuit diagrams. :

In keeping view of SIGMA policy of continuous development and improvement, the Specifications may be changed without prior notice or obligation.